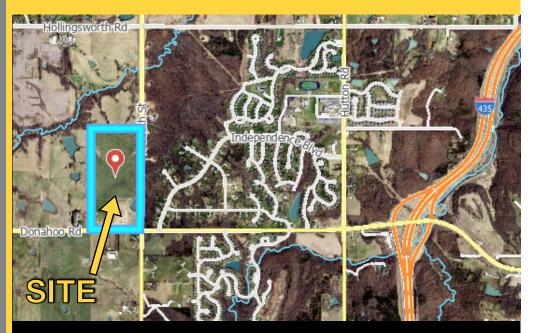

## 11600 DONAHOO RD KANSAS CITY, KS

80 +/- ACRES AVAILABLE

- HIGHLY SOUGHT AFTER LOCATION, I-435, JUST NORTH OF
  I-70; MINUTES FROM KS SPEEDWAY & VILLAGE WEST
- PRIME DEVELOPMENT LAND IN WYANDOTTE COUNTY
- ZONED AG MASTER PLANNED FOR RESIDENTIAL/ COMMERCIAL

## Features:

- Highly sought after location, I-435, Just North of I-70
- Approximately 80 acres of Master Planned Residential/Commercial property. (Commercial frontage on Donahoo Rd; Residential remainder)
- Access from Donahoo Rd & 115th Street
- Interesting Trip Times: