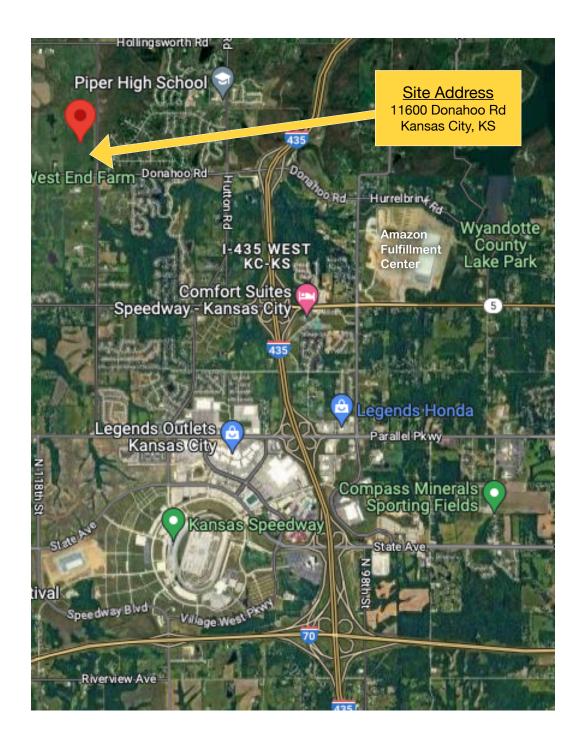

## MULTI-PURPOSE LAND FOR SALE

Price: \$2,400,000

Address: 11600 Donahoo Rd, Kansas City, KS 66109 Lot Size: 80 +/- Acres Utilities: Access to water, gas, electric and sewer Zoning: AG, Master Planned for Residential/Commercial School District: Piper School District

## Features:

- Highly sought after location, I-435, Just North of I-70
- Approximately 80 acres of Master Planned Residential/Commercial property. (Commercial frontage on Donahoo Rd; Residential remainder)
- Access from Donahoo Rd & 115th Street
- Interesting Trip Times:

| Amazon Fulfillment Center                                                                   | 7 Min  | 3.9 Miles |
|---------------------------------------------------------------------------------------------|--------|-----------|
| Wyandotte County Lake Park                                                                  | 8 Min  | 3.6 Miles |
| Kansas Speedway                                                                             | 12 Min | 4.8 Miles |
| Sporting KC Soccer - Children's Mercy Park                                                  | 9 Min  | 5.8 Miles |
| Village West: Great Wolf Lodge, Legends Outlets, Bass Pro<br>Shops, Nebraska Furniture Mart | 8 Min  | 3.5 Miles |
| MCI (Airport)                                                                               | 22 Min | 21 Miles  |
| Sprint Center / Power & Light District                                                      | 22 Min | 20 Miles  |
| Lawrence, KS                                                                                | 31 Min | 31 Miles  |