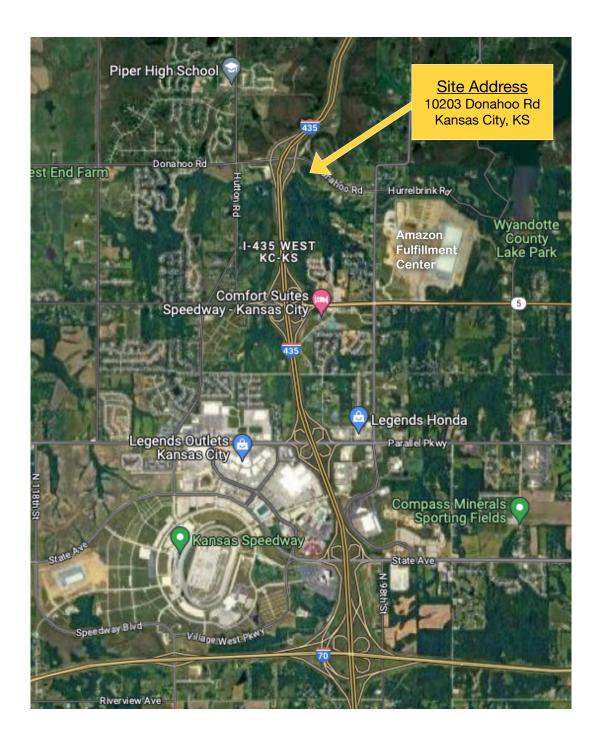

# MULTI-PURPOSE LAND FOR SALE

10203 DONAHOO RD KANSAS CITY, KS

4.34 +/- ACRES AVAILABLE

- HIGHLY SOUGHT AFTER LOCATION, I-435, JUST NORTH OF I-70; MINUTES FROM KS SPEEDWAY & VILLAGE WEST
- PRIME DEVELOPMENT LAND IN WYANDOTTE COUNTY
- ZONED AG MASTER PLANNED FOR LIGHT INDUSTRIAL, COMMERCIAL, MULTI-FAMILY, AND/OR RESIDENTIAL

Adjacent to the new Amazon Fulfillment Center & Wyandotte County Lake/Park

Interesting Trip Times:

| Amazon Fulfillment Center                                                                   | 4 Min  | 1.6 Miles |
|---------------------------------------------------------------------------------------------|--------|-----------|
| Wyandotte County Lake/Park                                                                  | 4 Min  | 1.7 Miles |
| Kansas Speedway                                                                             | 8 Min  | 6.5 Miles |
| Sporting KC Soccer - Children's Mercy Park                                                  | 5 Min  | 3.6 Miles |
| Village West: Great Wolf Lodge, Legends Outlets, Bass Pro<br>Shops, Nebraska Furniture Mart | 5 Min  | 3.6 Miles |
| MCI (Airport)                                                                               | 22 Min | 21 Miles  |
| Sprint Center / Power & Light District                                                      | 23 Min | 18 Miles  |
| Lawrence, KS                                                                                | 28 Min | 31 Miles  |