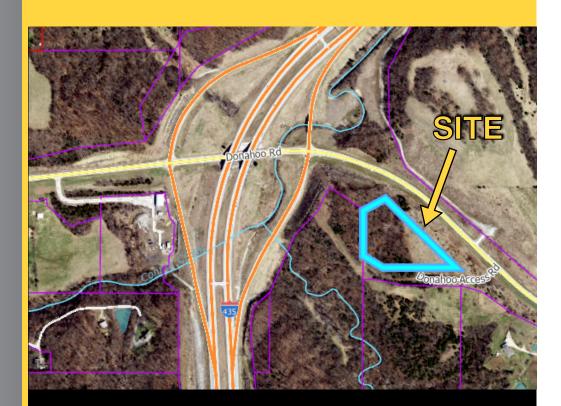

# MULTI-PURPOSE LAND FOR SALE

10203 DONAHOO RD KANSAS CITY, KS

4.34 +/- ACRES AVAILABLE

- HIGHLY SOUGHT AFTER LOCATION, I-435, JUST NORTH OF I-70; MINUTES FROM KS SPEEDWAY & VILLAGE WEST
- PRIME DEVELOPMENT LAND IN WYANDOTTE COUNTY
- ZONED AG MASTER PLANNED FOR LIGHT INDUSTRIAL, COMMERCIAL, MULTI-FAMILY, AND/OR RESIDENTIAL

### **MULTI-PURPOSE LAND FOR SALE**

**Price:** \$1.50 / Sq.Ft.

Address: 10203 Donahoo Rd, Kansas City, KS 66109

Lot Size: 4.34 +/- Acres

Utilities: Access to water, gas, electric, sewer

Zoning: AG, Master Planned for Light Industrial, Commercial, Multi-Family, and/or Residential

### **Features:**

• Highly sought after location, I-435, Just North of I-70

 Approximately 4.34 acres of Master Planned Light Industrial, Commercial, Multi-Family, and Residential property

· Access from Donahoo Rd